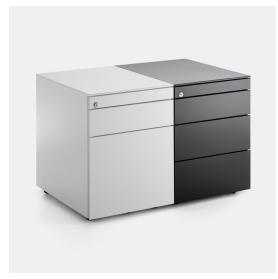

#### **OFFICE CABINET**

Drawer pedestal created in order to meet top quality and safety requirements. In conformity with DIN and GS safety standards. Two types are available: 3 drawer chest of drawers with lock, complete with stationery drawer and 1 drawer chest of drawer and 1 filing unit with lock, complete with stationery drawer.

#### OFFICE CABINETS BASIC

EN, UNI e NF Enviroment certified chest of drawers.

Available in the version with 3 drawer chest of drawers with lock, complete with stationery tray, with wheels and anti-tilt system.

Both types are available either in white, graphite grey and medium grey, matt black inside drawers in all colour variants.

#### **OFFICE CABINETS**

THREE DRAWERS + stationery drawer L43 D58 H56 cm

 $3\ drawer\ chest\ of\ drawers\ with\ lock,\ complete\ with\ stationery\ drawer,\ with\ wheels\ and\ anti-tilt\ system$ 

DRAWER + FILING UNIT + stationery drawer L43 D58 H56

 $1\,$  drawer chest of drawer and  $1\,$  filing unit with lock, complete with stationery drawer, with wheels and anti-tilt system

#### **OFFICE CABINETS BASIC**

**THREE DRAWERS** L42 D53.5 H50.5